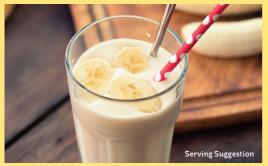

# **Banana Smoothie**

Serves 2 x 200ml portions

### Ingredients:

Large banana approx 60g after peeling

#### 100g The Laughing Cow<sup>®</sup> Nutrient Fortified

200ml Full cream milk

25g Caster sugar

ALLERGENS: Milk For Allergens, always check labelling of specific ingredients used

## Method:

- Put the banana into a liquidiser and blend until smooth
- 2. Add in The Laughing Cow<sup>®</sup> Nutrient Fortified, and blend again
- **3.** Add the milk and sugar and blend
- Taste and adjust sweetness by adding more sugar if required
- 5. Sieve

6. Serve